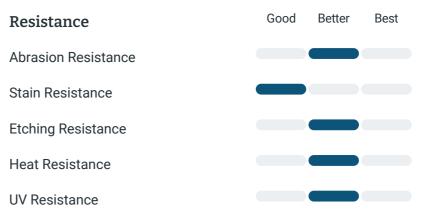

## Cleaning & Maintentance

Needs to be sealed regularly. Clean with non abrasive cloth or sponge with mild soap and warm water. A natural stone cleaner with protectant is recommended. Do not cut directly on the countertops and use trivets for hot pans.